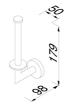

## Geesa Nemox Spare toilet roll holder Chrome

| Item number:           | 916581-02     | Concealed fixing: | True  |
|------------------------|---------------|-------------------|-------|
| Serie:                 | Nemox Chrome  | Safety glass:     | False |
| Color name:            | Chrome        |                   |       |
| Finishing:             | Chromed       |                   |       |
| Material:              | Brass;Zamac   |                   |       |
| Mounting type:         | Screws        |                   |       |
| Mounting set included: | Yes           |                   |       |
| Guarantee (years):     | 15            |                   |       |
| GTIN:                  | 8712163180728 |                   |       |