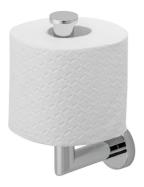

## Geesa Nemox Spare toilet roll holder Chrome

| Item number:           | 916581-02     | Concealed fixing: | True  |
|------------------------|---------------|-------------------|-------|
| Serie:                 | Nemox Chrome  | Safety glass:     | False |
| Color name:            | Chrome        |                   |       |
| Finishing:             | Chromed       |                   |       |
| Material:              | Brass;Zamac   |                   |       |
| Mounting type:         | Screws        |                   |       |
| Mounting set included: | Yes           |                   |       |
| Guarantee (years):     | 15            |                   |       |
| GTIN:                  | 8712163180728 |                   |       |