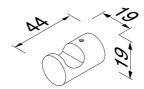

## Geesa Hotel Towel hook Chrome

Item number:912804-02Serie:HotelColor name:ChromeFinishing:ChromedMaterial:ZamacMounting set included:NoGuarantee (years):15

**GTIN:** 8712163207432